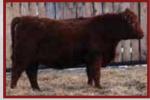

#### REDRICH ER HIGH GEAR 18H

TYD 18H

2158447

February 20 2020

CF\*

BW: 87 lbs.

Adj 205: 668 lbs.

Adj 365: 1092 lbs.

EF TITAN 545 S: REDRICH FEAR FACTOR 121F BELVIN DUCHESS 121'12 S A V HARVESTOR 0338 EXAR BLACKBIRD 5877 DURALTA 56S YELLOWSTONE 136X BELVIN DUCHESS 24'10

BELVIN WARRIOR 6'09
D: BELVIN BLACKCAP 18'11
BELVIN BLACKCAP 107'06

S A V HEAVY HITTER 6347 NHF BELVIN LADY BLOSSOM 22'02 BELVIN NIGHTLINE 41'03 BELVIN BLACKCAP 74'01

CE BW WW YW MILK -Attractive & balanced calf we expect to leave tremendous daughters. 2.6 44 74 -His 18Y dam is a great cow with 2 very good daughters retained in our herd (118C &180E) -180E is a Red carrier daughter who raised one of our high sellers in last year's sale to RSL Red Angus. 118C's first calf (115E) is my favorite black cow in our herd, which has been admired by many visitors.