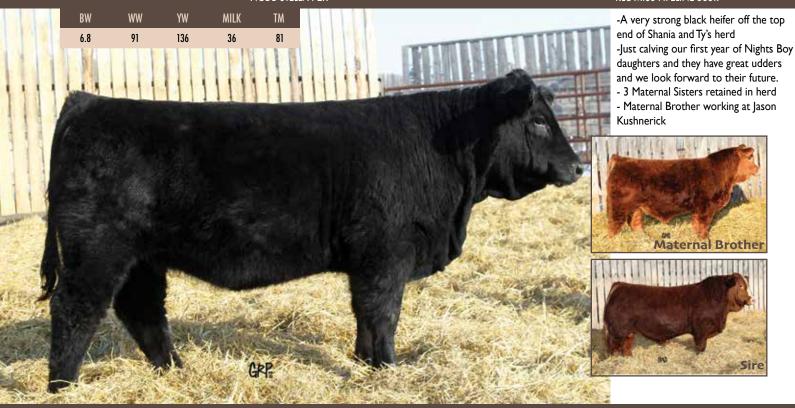

#### REDRICH HUCKLEBERRY 7H

Simmental Bulls

RRD 7H

YW

111

MILK

29

CA-PG1317984

March 4, 2020

BW: 98 lbs.

Red Adj 205: 744 lbs. Adj 365:1243 lbs.

BLACK GOLD NIGHT TRAIN55A **S: NGDB NIGHT'S BOY 72E** NGDB STELLER 317A

WW

73

BGS WHISTLER 64X MS BGS ZAM 47W WHEATLAND BULL 914W NGDB STELLA 72X

PPSR ARMAGEDDON 25J D: MADER LEXY 7A SUN STAR LEXY 8Y

LRS PREFERRED STOCK 370C MISS PRICKLY PEAR 263B ACS RED KNIGHT 715T SUN STAR LEXY 19W

- -A very attractive March born blaze face bull that is also cherry red
- -Comes out of our very productive Mader cow who raised our sale topping red simmental bull last year to Troy Weinkauf
- -Maternal sister retained in herd and her daughter sells as Lot 208H