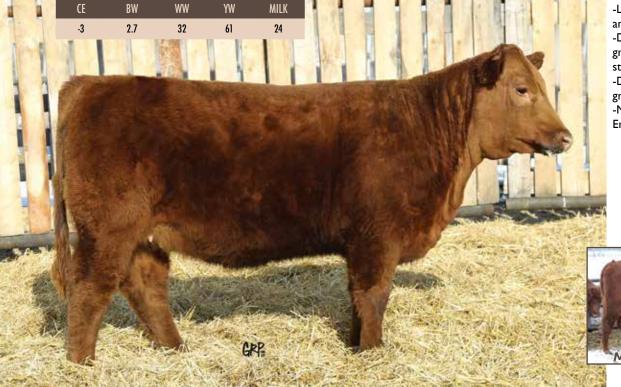

## RED REDRICH HAMLET 16H

RRF 16H

WW

23

2149379

MILK

YW

42

February 29 2020

CE\*\*\* BW: 76 lbs.

os. Adj 205: 619 lbs.

Adj 365: 1030 lbs.

RED REDRICH GLORY ROAD 248X

RED YY URISAL 609S RED REDRICH TOPFLIGHT 171T RED LITTLE CREEK GT CANYON 3M

RED LAURON SCENIC ROUTE 8Y
S: RED RSL SCENIC ROUTE 29E
RED SPITTALBURN LILA 65X

BW

-1.7

RED LAZY MC CC DETOUR 2W RED RUNNING BAR PREVIEW 1P RED SIX MILE TROY 243T RED SPITTALBURN LILA 701T

RED REDRICH SIZZLER 609Z
D: RED REDRICH LEXI 16D
RED REDRICH 61A

- A long bodied, smooth made bull that will work on heifers.

-RSL Scenic Route is doing an outstanding job of siring calves with extreme calving ease that have more than adequate performance - Lot 61H is a maternal brother to the dam of 16H

-Carter Renschler bought a 16D son last