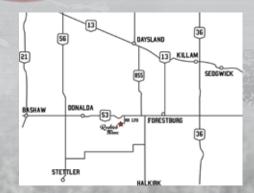

## Redrich Farms

3rd Annual Bull Sale

Tuesday, March 30<sup>th</sup>, 2021 - 2:00p.m. at Redrich Farms - Forestburg, AB 780.889.2259 | redrichfarms@gmail.com ≈ 10 miles west of Forestburg on Hwy 53 and 1/2 south on RR 170 ≈