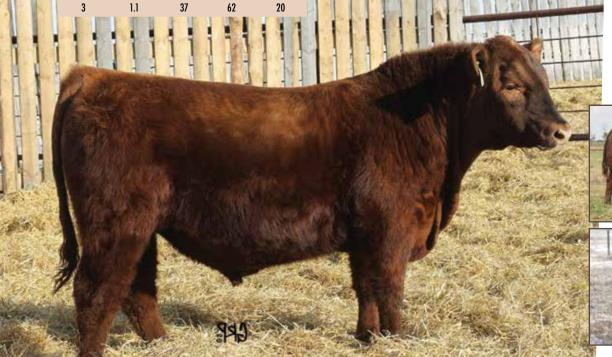

## RED REDRICH HAMLET 16H

RRF 16H

WW

23

2149379

MILK

YW

42

February 29 2020

CE\*\*\* BW: 76 lbs.

os. Adj 205: 619 lbs.

Adj 365: 1030 lbs.

RED REDRICH GLORY ROAD 248X

RED YY URISAL 609S RED REDRICH TOPFLIGHT 171T RED LITTLE CREEK GT CANYON 3M

RED LAURON SCENIC ROUTE 8Y
S: RED RSL SCENIC ROUTE 29E
RED SPITTALBURN LILA 65X

BW

-1.7

RED LAZY MC CC DETOUR 2W RED RUNNING BAR PREVIEW 1P RED SIX MILE TROY 243T RED SPITTALBURN LILA 701T

RED REDRICH SIZZLER 609Z
D: RED REDRICH LEXI 16D
RED REDRICH 61A

- A long bodied, smooth made bull that will work on heifers.

-RSL Scenic Route is doing an outstanding job of siring calves with extreme calving ease that have more than adequate performance - Lot 61H is a maternal brother to the dam of 16H

-Carter Renschler bought a 16D son last