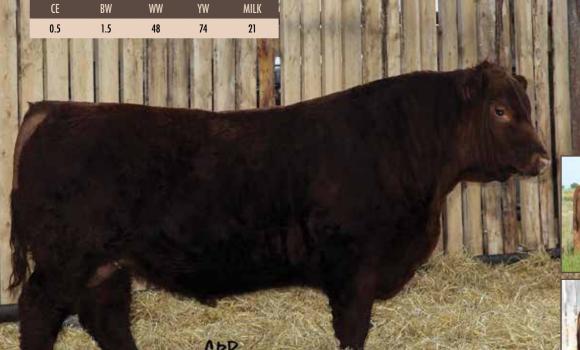

#### REDRICH HUCKLEBERRY 7H

Simmental Bulls

RRD 7H

YW

111

MILK

29

CA-PG1317984

March 4, 2020

BW: 98 lbs.

Red Adj 205: 744 lbs. Adj 365:1243 lbs.

BLACK GOLD NIGHT TRAIN55A **S: NGDB NIGHT'S BOY 72E** NGDB STELLER 317A

WW

73

BGS WHISTLER 64X MS BGS ZAM 47W WHEATLAND BULL 914W NGDB STELLA 72X

PPSR ARMAGEDDON 25J D: MADER LEXY 7A SUN STAR LEXY 8Y

LRS PREFERRED STOCK 370C MISS PRICKLY PEAR 263B ACS RED KNIGHT 715T SUN STAR LEXY 19W

- -A very attractive March born blaze face bull that is also cherry red
- -Comes out of our very productive Mader cow who raised our sale topping red simmental bull last year to Troy Weinkauf
- -Maternal sister retained in herd and her daughter sells as Lot 208H