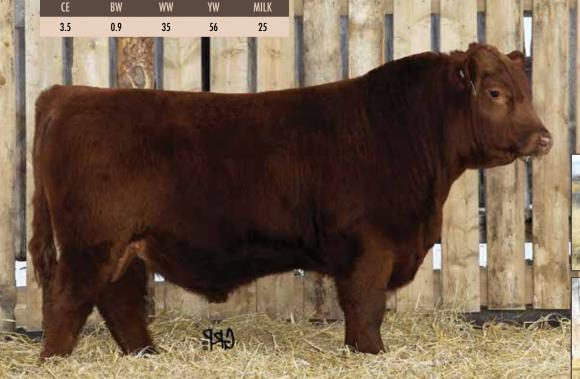

## RED REDRICH HAMLET 16H

RRF 16H

WW

23

2149379

MILK

YW

42

February 29 2020

CE\*\*\* BW: 76 lbs.

os. Adj 205: 619 lbs.

Adj 365: 1030 lbs.

RED REDRICH GLORY ROAD 248X

RED YY URISAL 609S RED REDRICH TOPFLIGHT 171T RED LITTLE CREEK GT CANYON 3M

RED LAURON SCENIC ROUTE 8Y
S: RED RSL SCENIC ROUTE 29E
RED SPITTALBURN LILA 65X

BW

-1.7

RED LAZY MC CC DETOUR 2W RED RUNNING BAR PREVIEW 1P RED SIX MILE TROY 243T RED SPITTALBURN LILA 701T

RED REDRICH SIZZLER 609Z
D: RED REDRICH LEXI 16D
RED REDRICH 61A

- A long bodied, smooth made bull that will work on heifers.

-RSL Scenic Route is doing an outstanding job of siring calves with extreme calving ease that have more than adequate performance - Lot 61H is a maternal brother to the dam of 16H

-Carter Renschler bought a 16D son last