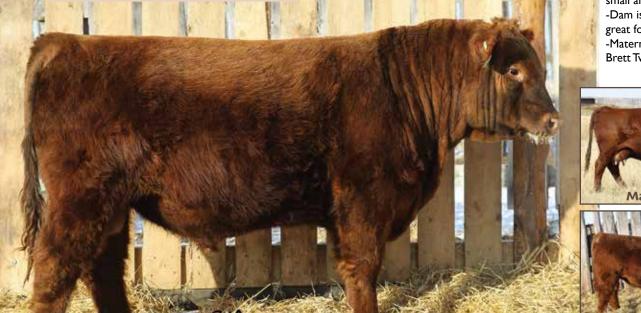

#### REDRICH ER HICKORY 30H

February 03 2020 TYD 30H CE\* 2158444 BW: 99 lbs. Adj 205: 697 lbs. Adj 365: 1232 lbs.

EF TITAN 545 S: REDRICH FEAR FACTOR 121F BELVIN DUCHESS 121'12

S A V HARVESTOR 0338 EXAR BLACKBIRD 5877 DURALTA 56S YELLOWSTONE 136X BELVIN DUCHESS 24'10

BELVIN WARRIOR 6'09 D: BELVIN LADY DI 30'12 BELVIN LADY DI 24'07

S A V HEAVY HITTER 6347 NHF BELVIN LADY BLOSSOM 22'02 BELVIN REBEL 33'05 BELVIN LADY DI 22'03

- -Hickory is a performance Bull that will produce outstanding steer calves.
- -He indexed 103 at weaning and 123 at yearling. The second highest gaining Bull in the entire pen.
- -Maternal sister is the dam of Lot