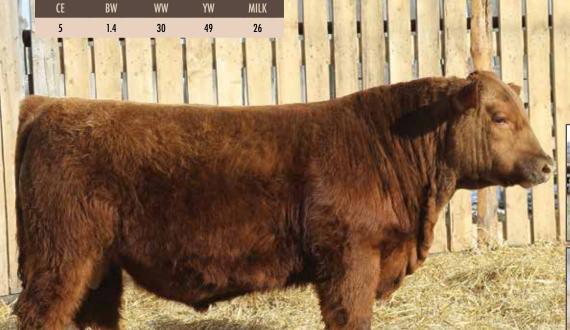

## RED REDRICH HAMLET 16H

RRF 16H

WW

23

2149379

MILK

YW

42

February 29 2020

CE\*\*\* BW: 76 lbs.

os. Adj 205: 619 lbs.

Adj 365: 1030 lbs.

RED REDRICH GLORY ROAD 248X

RED YY URISAL 609S RED REDRICH TOPFLIGHT 171T RED LITTLE CREEK GT CANYON 3M

RED LAURON SCENIC ROUTE 8Y
S: RED RSL SCENIC ROUTE 29E
RED SPITTALBURN LILA 65X

BW

-1.7

RED LAZY MC CC DETOUR 2W RED RUNNING BAR PREVIEW 1P RED SIX MILE TROY 243T RED SPITTALBURN LILA 701T

RED REDRICH SIZZLER 609Z
D: RED REDRICH LEXI 16D
RED REDRICH 61A

- A long bodied, smooth made bull that will work on heifers.

-RSL Scenic Route is doing an outstanding job of siring calves with extreme calving ease that have more than adequate performance - Lot 61H is a maternal brother to the dam of 16H

-Carter Renschler bought a 16D son last