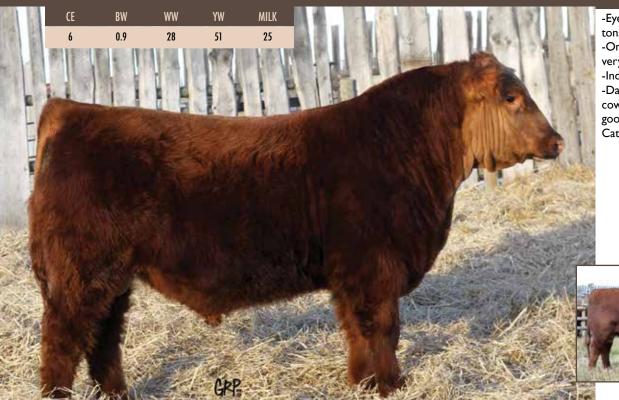

## RED REDRICH HAMLET 16H

RRF 16H

WW

23

2149379

MILK

YW

42

February 29 2020

CE\*\*\* BW: 76 lbs.

os. Adj 205: 619 lbs.

Adj 365: 1030 lbs.

RED REDRICH GLORY ROAD 248X

RED YY URISAL 609S RED REDRICH TOPFLIGHT 171T RED LITTLE CREEK GT CANYON 3M

RED LAURON SCENIC ROUTE 8Y
S: RED RSL SCENIC ROUTE 29E
RED SPITTALBURN LILA 65X

BW

-1.7

RED LAZY MC CC DETOUR 2W RED RUNNING BAR PREVIEW 1P RED SIX MILE TROY 243T RED SPITTALBURN LILA 701T

RED REDRICH SIZZLER 609Z
D: RED REDRICH LEXI 16D
RED REDRICH 61A

- A long bodied, smooth made bull that will work on heifers.

-RSL Scenic Route is doing an outstanding job of siring calves with extreme calving ease that have more than adequate performance - Lot 61H is a maternal brother to the dam of 16H

-Carter Renschler bought a 16D son last