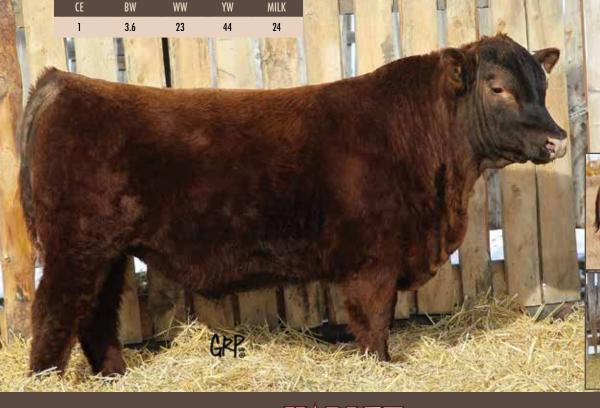

#### REDRICH ER HIGH GEAR 18H

TYD 18H

2158447

February 20 2020

CF\*

BW: 87 lbs.

Adj 205: 668 lbs.

Adj 365: 1092 lbs.

EF TITAN 545 S: REDRICH FEAR FACTOR 121F BELVIN DUCHESS 121'12 S A V HARVESTOR 0338 EXAR BLACKBIRD 5877 DURALTA 56S YELLOWSTONE 136X BELVIN DUCHESS 24'10

BELVIN WARRIOR 6'09
D: BELVIN BLACKCAP 18'11
BELVIN BLACKCAP 107'06

S A V HEAVY HITTER 6347 NHF BELVIN LADY BLOSSOM 22'02 BELVIN NIGHTLINE 41'03 BELVIN BLACKCAP 74'01

CE BW WW YW MILK -Attractive & balanced calf we expect to leave tremendous daughters. 2.6 44 74 -His 18Y dam is a great cow with 2 very good daughters retained in our herd (118C &180E) -180E is a Red carrier daughter who raised one of our high sellers in last year's sale to RSL Red Angus. 118C's first calf (115E) is my favorite black cow in our herd, which has been admired by many visitors.