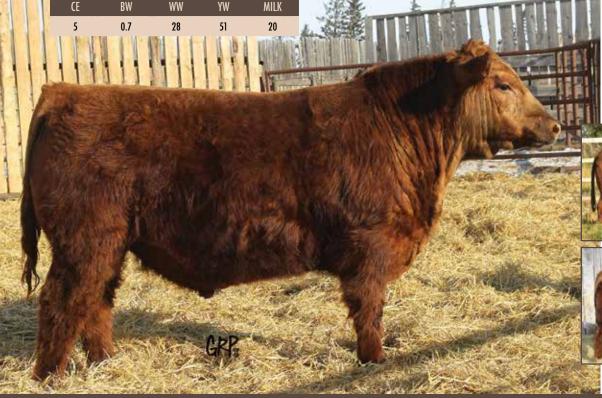

## RED REDRICH HAMLET 16H

RRF 16H

WW

23

2149379

MILK

YW

42

February 29 2020

CE\*\*\* BW: 76 lbs.

os. Adj 205: 619 lbs.

Adj 365: 1030 lbs.

RED REDRICH GLORY ROAD 248X

RED YY URISAL 609S RED REDRICH TOPFLIGHT 171T RED LITTLE CREEK GT CANYON 3M

RED LAURON SCENIC ROUTE 8Y
S: RED RSL SCENIC ROUTE 29E
RED SPITTALBURN LILA 65X

BW

-1.7

RED LAZY MC CC DETOUR 2W RED RUNNING BAR PREVIEW 1P RED SIX MILE TROY 243T RED SPITTALBURN LILA 701T

RED REDRICH SIZZLER 609Z
D: RED REDRICH LEXI 16D
RED REDRICH 61A

- A long bodied, smooth made bull that will work on heifers.

-RSL Scenic Route is doing an outstanding job of siring calves with extreme calving ease that have more than adequate performance - Lot 61H is a maternal brother to the dam of 16H

-Carter Renschler bought a 16D son last