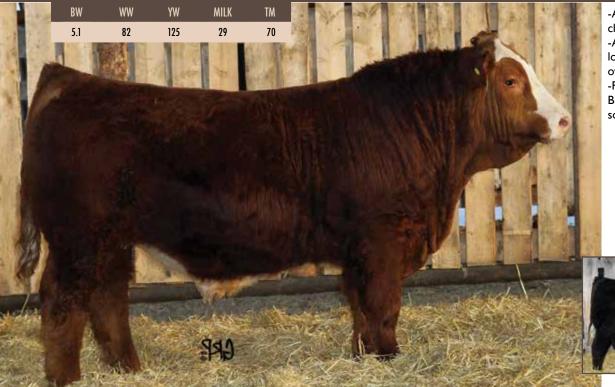

#### REDRICH FRACTION 78H

RRD 78H CA-PRS1317992 February 6, 2020

CE\*

BW: 85 lbs.

Red Adj 205: 755 lbs.

Scurred Adj 365: 1215 lbs.

BLACK GOLD NIGHT TRAIN55A S: NGDB NIGHT'S BOY 72E NGDB STELLER 317A

BGS WHISTLER 64X MS BGS ZAM 47W WHEATLAND BULL 914W NGDB STELLA 72X

D: RED ANGUS/RED ANGUS

and this guy carries the chrome

-Out of another top angus commercial cow and has a picture perfect foot and udder at the age

-A bull who is super long spined and

BW

5.6

#### T-RACK 83H REDRICH

Red Polled CA-PG1317986 February 29, 2020 CE\* RRD 83H BW: 96 lbs. Adj 205: 791 lbs. Adj 365: 1255 lbs.

BLACK GOLD NIGHT TRAIN55A **S: NGDB NIGHT'S BOY 72E** NGDB STELLER 317A

WW

YW

123

MILK

30

BGS WHISTLER 64X MS BGS ZAM 47W WHEATLAND BULL 914W **NGDB STELLA 72X** 

TM

71

RF RED CHILLER 11X
D: REDRICH WISH 83A
CMS WISH 913W

KENCO/MF POWERLINE 204L CHUB'S FLIRT 6P TNT TOP GUN R244 JSP RED LITE 42M

-Another strong deep sided complete Night's Boy son

-Out of the Wish 83A cow who is the dam to the Dorchester bull we retained and is working at Sjogran Farms now -Almost a March bull and has done great

-2 Maternal sisters retained in the herd and another brother at Teron Enterprises

Maternal Brother