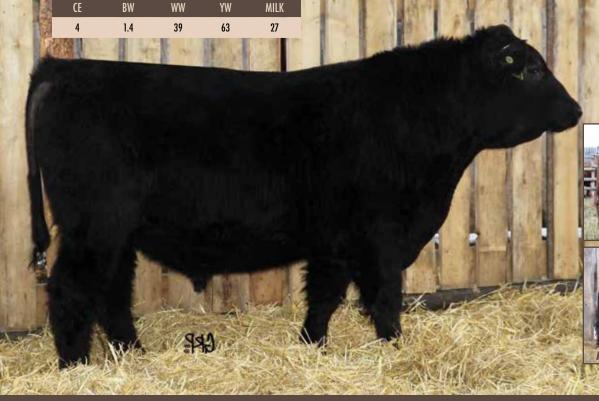

#### REDRICH ER HIGH GEAR 18H

TYD 18H

2158447

February 20 2020

CF\*

BW: 87 lbs.

Adj 205: 668 lbs.

Adj 365: 1092 lbs.

EF TITAN 545 S: REDRICH FEAR FACTOR 121F BELVIN DUCHESS 121'12 S A V HARVESTOR 0338 EXAR BLACKBIRD 5877 DURALTA 56S YELLOWSTONE 136X BELVIN DUCHESS 24'10

BELVIN WARRIOR 6'09
D: BELVIN BLACKCAP 18'11
BELVIN BLACKCAP 107'06

S A V HEAVY HITTER 6347 NHF BELVIN LADY BLOSSOM 22'02 BELVIN NIGHTLINE 41'03 BELVIN BLACKCAP 74'01

CE BW WW YW MILK -Attractive & balanced calf we expect to leave tremendous daughters. 2.6 44 74 -His 18Y dam is a great cow with 2 very good daughters retained in our herd (118C &180E) -180E is a Red carrier daughter who raised one of our high sellers in last year's sale to RSL Red Angus. 118C's first calf (115E) is my favorite black cow in our herd, which has been admired by many visitors.