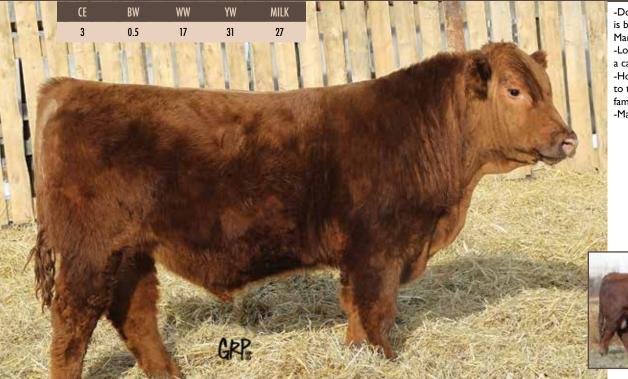

#### RED REDRICH HANDSOME 408H

2145689 March 01 2020

BW: 79 lbs.

Adj 205: 642 lbs. Adj 365: 1112 lbs.

RED FLYING K WYOMING 105C S: RED RSL WYOMING 128E RED RSL LILA 511C

RED TONGUE RIVER JESSE AT385 RED FLYING K AMANDA 2A RED RMJ REDMAN 1T RED BOUNTY B MISS KARENS LILA

RED COCKBURN ALCATRAZ 394A

D: RED REDRICH URISAL 408F
RED REDRICH URISAL 409B

RED TER-RON BIG LEAGUE 106X RED COCKBURN ROSA 271T RED REDRICH GLORY ROAD 248X RED YY URISAL 609S

- -This guy will work on heifers.
- -Nice Bull from a first calver.
- -March calf that indexed 108 at
- -Maternal granddam is a full sister to our calving ease curve bender bull that we raised, Sizzler.
- -The 409B cow was a very successful show cow for Lexi
- -This year the Canadian Angus Foundation also has added a neat fundraiser where we will donate 15% of the price paid for this bull to the Foundation