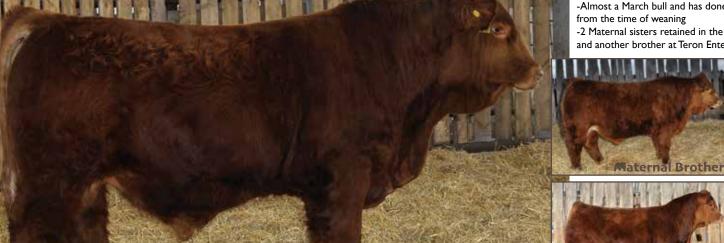

## RED REDRICH HAMLET 16H

RRF 16H

WW

23

2149379

MILK

YW

42

February 29 2020

CE\*\*\* BW: 76 lbs.

os. Adj 205: 619 lbs.

Adj 365: 1030 lbs.

RED REDRICH GLORY ROAD 248X

RED YY URISAL 609S RED REDRICH TOPFLIGHT 171T RED LITTLE CREEK GT CANYON 3M

RED LAURON SCENIC ROUTE 8Y
S: RED RSL SCENIC ROUTE 29E
RED SPITTALBURN LILA 65X

BW

-1.7

RED LAZY MC CC DETOUR 2W RED RUNNING BAR PREVIEW 1P RED SIX MILE TROY 243T RED SPITTALBURN LILA 701T

RED REDRICH SIZZLER 609Z
D: RED REDRICH LEXI 16D
RED REDRICH 61A

- A long bodied, smooth made bull that will work on heifers.

-RSL Scenic Route is doing an outstanding job of siring calves with extreme calving ease that have more than adequate performance - Lot 61H is a maternal brother to the dam of 16H

-Carter Renschler bought a 16D son last