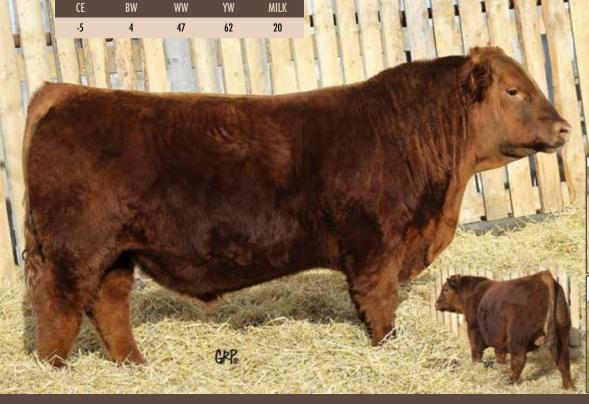

## RED REDRICH HAMLET 16H

RRF 16H

WW

23

2149379

MILK

YW

42

February 29 2020

CE\*\*\* BW: 76 lbs.

os. Adj 205: 619 lbs.

Adj 365: 1030 lbs.

RED REDRICH GLORY ROAD 248X

RED YY URISAL 609S RED REDRICH TOPFLIGHT 171T RED LITTLE CREEK GT CANYON 3M

RED LAURON SCENIC ROUTE 8Y
S: RED RSL SCENIC ROUTE 29E
RED SPITTALBURN LILA 65X

BW

-1.7

RED LAZY MC CC DETOUR 2W RED RUNNING BAR PREVIEW 1P RED SIX MILE TROY 243T RED SPITTALBURN LILA 701T

RED REDRICH SIZZLER 609Z
D: RED REDRICH LEXI 16D
RED REDRICH 61A

- A long bodied, smooth made bull that will work on heifers.

-RSL Scenic Route is doing an outstanding job of siring calves with extreme calving ease that have more than adequate performance - Lot 61H is a maternal brother to the dam of 16H

-Carter Renschler bought a 16D son last