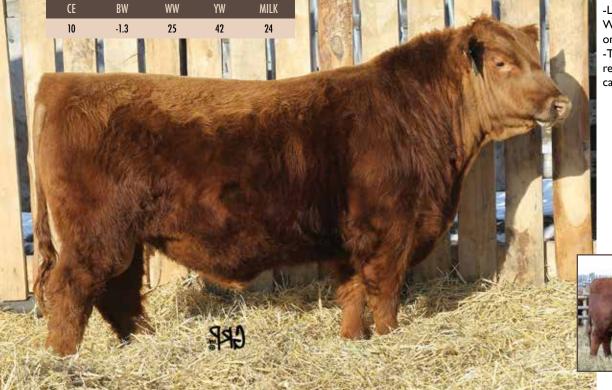

## RED REDRICH HAMLET 16H

RRF 16H

WW

23

2149379

MILK

YW

42

February 29 2020

CE\*\*\* BW: 76 lbs.

os. Adj 205: 619 lbs.

Adj 365: 1030 lbs.

RED REDRICH GLORY ROAD 248X

RED YY URISAL 609S RED REDRICH TOPFLIGHT 171T RED LITTLE CREEK GT CANYON 3M

RED LAURON SCENIC ROUTE 8Y
S: RED RSL SCENIC ROUTE 29E
RED SPITTALBURN LILA 65X

BW

-1.7

RED LAZY MC CC DETOUR 2W RED RUNNING BAR PREVIEW 1P RED SIX MILE TROY 243T RED SPITTALBURN LILA 701T

RED REDRICH SIZZLER 609Z
D: RED REDRICH LEXI 16D
RED REDRICH 61A

- A long bodied, smooth made bull that will work on heifers.

-RSL Scenic Route is doing an outstanding job of siring calves with extreme calving ease that have more than adequate performance - Lot 61H is a maternal brother to the dam of 16H

-Carter Renschler bought a 16D son last