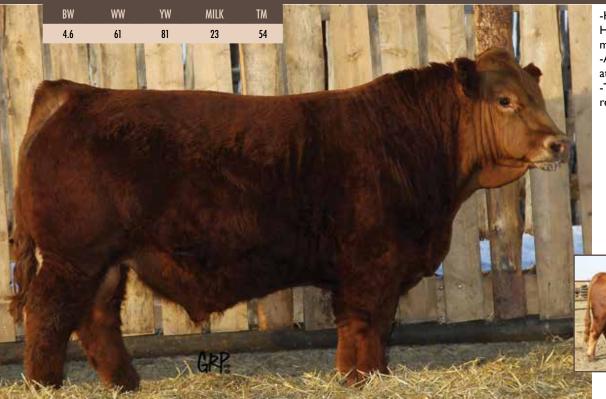

## RED REDRICH HAMLET 16H

RRF 16H

WW

23

2149379

MILK

YW

42

February 29 2020

CE\*\*\* BW: 76 lbs.

os. Adj 205: 619 lbs.

Adj 365: 1030 lbs.

RED REDRICH GLORY ROAD 248X

RED YY URISAL 609S RED REDRICH TOPFLIGHT 171T RED LITTLE CREEK GT CANYON 3M

RED LAURON SCENIC ROUTE 8Y
S: RED RSL SCENIC ROUTE 29E
RED SPITTALBURN LILA 65X

BW

-1.7

RED LAZY MC CC DETOUR 2W RED RUNNING BAR PREVIEW 1P RED SIX MILE TROY 243T RED SPITTALBURN LILA 701T

RED REDRICH SIZZLER 609Z
D: RED REDRICH LEXI 16D
RED REDRICH 61A

- A long bodied, smooth made bull that will work on heifers.

-RSL Scenic Route is doing an outstanding job of siring calves with extreme calving ease that have more than adequate performance - Lot 61H is a maternal brother to the dam of 16H

-Carter Renschler bought a 16D son last