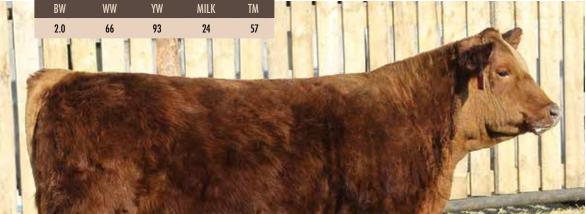

## RED REDRICH HAMLET 16H

RRF 16H

WW

23

2149379

MILK

YW

42

February 29 2020

CE\*\*\* BW: 76 lbs.

os. Adj 205: 619 lbs.

Adj 365: 1030 lbs.

RED REDRICH GLORY ROAD 248X

RED YY URISAL 609S RED REDRICH TOPFLIGHT 171T RED LITTLE CREEK GT CANYON 3M

RED LAURON SCENIC ROUTE 8Y
S: RED RSL SCENIC ROUTE 29E
RED SPITTALBURN LILA 65X

BW

-1.7

RED LAZY MC CC DETOUR 2W RED RUNNING BAR PREVIEW 1P RED SIX MILE TROY 243T RED SPITTALBURN LILA 701T

RED REDRICH SIZZLER 609Z
D: RED REDRICH LEXI 16D
RED REDRICH 61A

- A long bodied, smooth made bull that will work on heifers.

-RSL Scenic Route is doing an outstanding job of siring calves with extreme calving ease that have more than adequate performance - Lot 61H is a maternal brother to the dam of 16H

-Carter Renschler bought a 16D son last