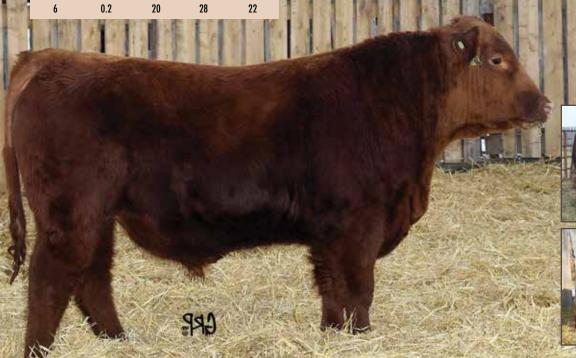

## RED REDRICH HAMLET 16H

RRF 16H

WW

23

2149379

MILK

YW

42

February 29 2020

CE\*\*\* BW: 76 lbs.

os. Adj 205: 619 lbs.

Adj 365: 1030 lbs.

RED REDRICH GLORY ROAD 248X

RED YY URISAL 609S RED REDRICH TOPFLIGHT 171T RED LITTLE CREEK GT CANYON 3M

RED LAURON SCENIC ROUTE 8Y
S: RED RSL SCENIC ROUTE 29E
RED SPITTALBURN LILA 65X

BW

-1.7

RED LAZY MC CC DETOUR 2W RED RUNNING BAR PREVIEW 1P RED SIX MILE TROY 243T RED SPITTALBURN LILA 701T

RED REDRICH SIZZLER 609Z
D: RED REDRICH LEXI 16D
RED REDRICH 61A

- A long bodied, smooth made bull that will work on heifers.

-RSL Scenic Route is doing an outstanding job of siring calves with extreme calving ease that have more than adequate performance - Lot 61H is a maternal brother to the dam of 16H

-Carter Renschler bought a 16D son last