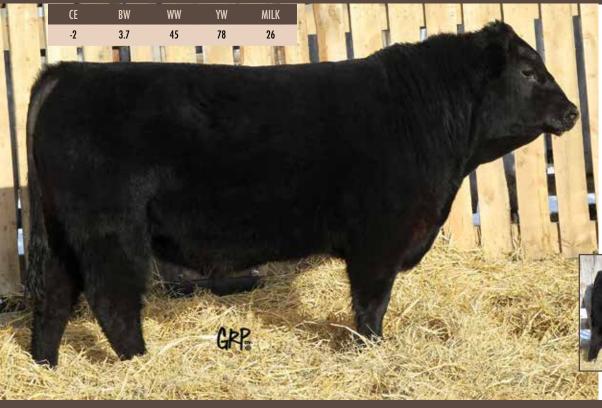

## RED REDRICH HAMLET 16H

RRF 16H

WW

23

2149379

MILK

YW

42

February 29 2020

CE\*\*\* BW: 76 lbs.

os. Adj 205: 619 lbs.

Adj 365: 1030 lbs.

RED REDRICH GLORY ROAD 248X

RED YY URISAL 609S RED REDRICH TOPFLIGHT 171T RED LITTLE CREEK GT CANYON 3M

RED LAURON SCENIC ROUTE 8Y
S: RED RSL SCENIC ROUTE 29E
RED SPITTALBURN LILA 65X

BW

-1.7

RED LAZY MC CC DETOUR 2W RED RUNNING BAR PREVIEW 1P RED SIX MILE TROY 243T RED SPITTALBURN LILA 701T

RED REDRICH SIZZLER 609Z
D: RED REDRICH LEXI 16D
RED REDRICH 61A

- A long bodied, smooth made bull that will work on heifers.

-RSL Scenic Route is doing an outstanding job of siring calves with extreme calving ease that have more than adequate performance - Lot 61H is a maternal brother to the dam of 16H

-Carter Renschler bought a 16D son last