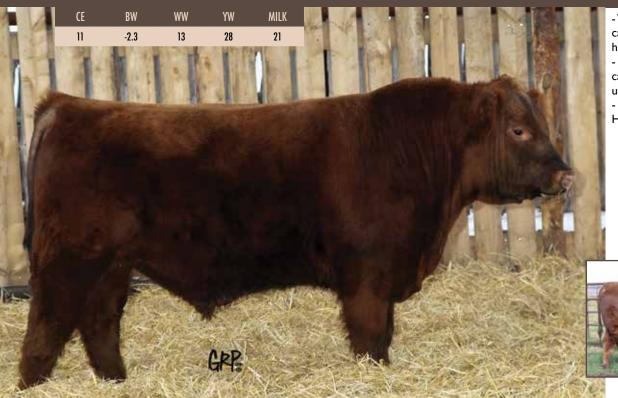

#### REDRICH ER HIGH GEAR 18H

TYD 18H

2158447

February 20 2020

CF\*

BW: 87 lbs.

Adj 205: 668 lbs.

Adj 365: 1092 lbs.

EF TITAN 545 S: REDRICH FEAR FACTOR 121F BELVIN DUCHESS 121'12 S A V HARVESTOR 0338 EXAR BLACKBIRD 5877 DURALTA 56S YELLOWSTONE 136X BELVIN DUCHESS 24'10

BELVIN WARRIOR 6'09
D: BELVIN BLACKCAP 18'11
BELVIN BLACKCAP 107'06

S A V HEAVY HITTER 6347 NHF BELVIN LADY BLOSSOM 22'02 BELVIN NIGHTLINE 41'03 BELVIN BLACKCAP 74'01

CE BW WW YW MILK -Attractive & balanced calf we expect to leave tremendous daughters. 2.6 44 74 -His 18Y dam is a great cow with 2 very good daughters retained in our herd (118C &180E) -180E is a Red carrier daughter who raised one of our high sellers in last year's sale to RSL Red Angus. 118C's first calf (115E) is my favorite black cow in our herd, which has been admired by many visitors.