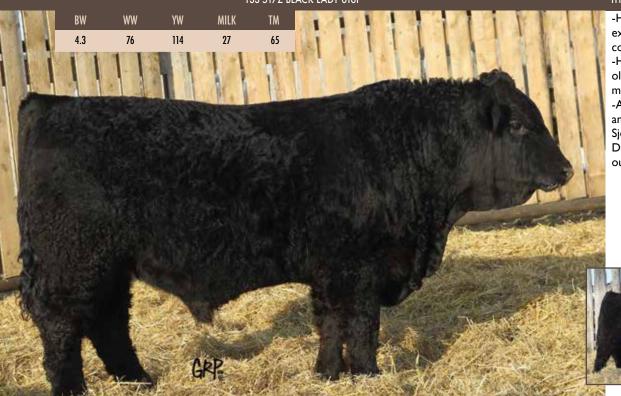

## RED REDRICH HILLTOP 331H

2145687

February 16 2020

CE\*

BW: 91 lbs.

Adj 205: 577 lbs.

Adj 365: 1061 lbs.

RED TER-RON BIG LEAGUE 106X
S: RED COCKBURN ALCATRAZ 394A
RED COCKBURN ROSA 271T

RED U-2 BIG LEAGUE 544R RED TER-RON REBECCA 4T RED WINDY HILL LED 423P RED COCKBURN MS CRESTON 65R

RED WILBAR LONGITUDE 646Y
D: RED REDRICH FIRST LADY 331A
RED REDRICH FIRST LADY 336W

**RED TER-RON RELOAD 703T** RED WILBAR LANA 346N RED REDRICH TOPFLIGHT 171T RED CHOPPER K FIRST LADY 36T

- -Dark red, very complete bull with style to
- -Dam has been an outstanding, productive cow. She was Flagstaff Grand Champion female for
- -Two maternal sisters retained in herd. One raised our high selling bull two years ago. The other raised one of the high sellers last year. -One maternal sister sold in the Northern Select sale to South Dakota.
- -The only other bull calf she raised was a full