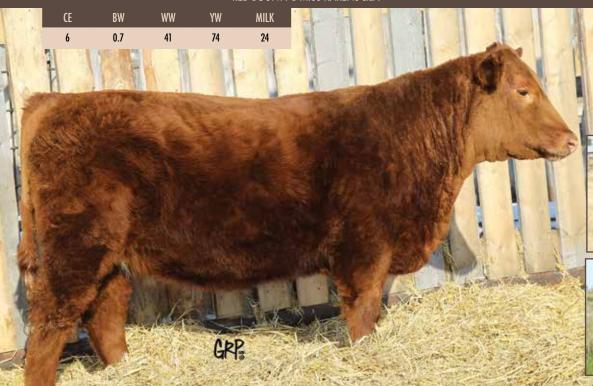

## RED REDRICH HAMLET 16H

RRF 16H

WW

23

2149379

MILK

YW

42

February 29 2020

CE\*\*\* BW: 76 lbs.

os. Adj 205: 619 lbs.

Adj 365: 1030 lbs.

RED REDRICH GLORY ROAD 248X

RED YY URISAL 609S RED REDRICH TOPFLIGHT 171T RED LITTLE CREEK GT CANYON 3M

RED LAURON SCENIC ROUTE 8Y
S: RED RSL SCENIC ROUTE 29E
RED SPITTALBURN LILA 65X

BW

-1.7

RED LAZY MC CC DETOUR 2W RED RUNNING BAR PREVIEW 1P RED SIX MILE TROY 243T RED SPITTALBURN LILA 701T

RED REDRICH SIZZLER 609Z
D: RED REDRICH LEXI 16D
RED REDRICH 61A

- A long bodied, smooth made bull that will work on heifers.

-RSL Scenic Route is doing an outstanding job of siring calves with extreme calving ease that have more than adequate performance - Lot 61H is a maternal brother to the dam of 16H

-Carter Renschler bought a 16D son last