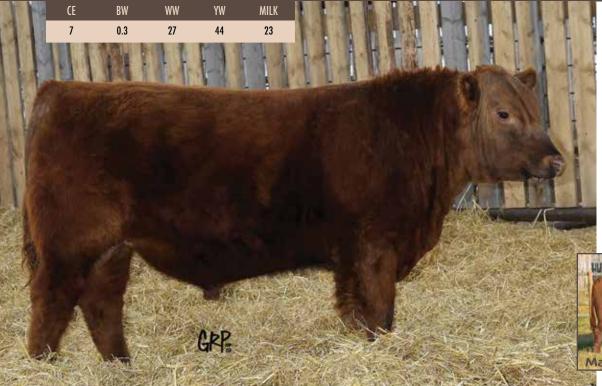

## RED REDRICH HAMLET 16H

RRF 16H

WW

23

2149379

MILK

YW

42

February 29 2020

CE\*\*\* BW: 76 lbs.

os. Adj 205: 619 lbs.

Adj 365: 1030 lbs.

RED REDRICH GLORY ROAD 248X

RED YY URISAL 609S RED REDRICH TOPFLIGHT 171T RED LITTLE CREEK GT CANYON 3M

RED LAURON SCENIC ROUTE 8Y
S: RED RSL SCENIC ROUTE 29E
RED SPITTALBURN LILA 65X

BW

-1.7

RED LAZY MC CC DETOUR 2W RED RUNNING BAR PREVIEW 1P RED SIX MILE TROY 243T RED SPITTALBURN LILA 701T

RED REDRICH SIZZLER 609Z
D: RED REDRICH LEXI 16D
RED REDRICH 61A

- A long bodied, smooth made bull that will work on heifers.

-RSL Scenic Route is doing an outstanding job of siring calves with extreme calving ease that have more than adequate performance - Lot 61H is a maternal brother to the dam of 16H

-Carter Renschler bought a 16D son last