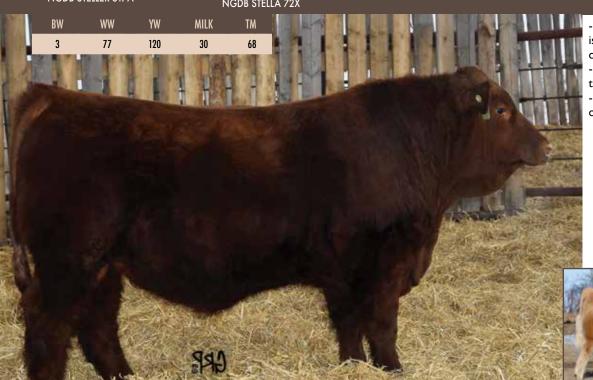

#### REDRICH HUCKLEBERRY 7H

Simmental Bulls

RRD 7H

YW

111

MILK

29

CA-PG1317984

March 4, 2020

BW: 98 lbs.

Red Adj 205: 744 lbs. Adj 365:1243 lbs.

BLACK GOLD NIGHT TRAIN55A **S: NGDB NIGHT'S BOY 72E** NGDB STELLER 317A

WW

73

BGS WHISTLER 64X MS BGS ZAM 47W WHEATLAND BULL 914W NGDB STELLA 72X

PPSR ARMAGEDDON 25J D: MADER LEXY 7A SUN STAR LEXY 8Y

LRS PREFERRED STOCK 370C MISS PRICKLY PEAR 263B ACS RED KNIGHT 715T SUN STAR LEXY 19W

- -A very attractive March born blaze face bull that is also cherry red
- -Comes out of our very productive Mader cow who raised our sale topping red simmental bull last year to Troy Weinkauf
- -Maternal sister retained in herd and her daughter sells as Lot 208H