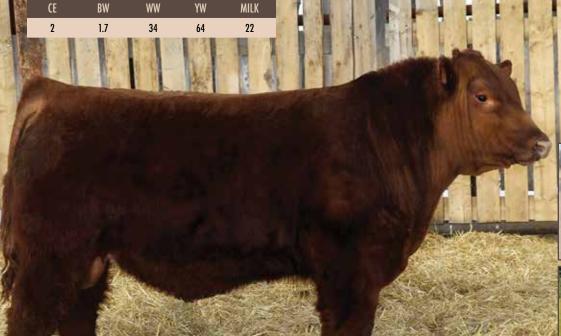

#### RED REDRICH HIGHLIGHT 85H

2172070

January 15 2020

BW: 93 lbs.

Adj 205: 693 lbs.

Adj 365: 1170 lbs.

RED U-2 RENOWN 193C S: RED U2 EL CHAPO 76F RED U-2 DYNA 89Y

RED U-2 RECKONING 149A RED U-2 ENVIOUS 147X RED U-2 DYNAMO 7021T RED U2 MOONBEAM 194W

RED REDRICH SIZZLER 609Z

D: RED REDRICH HAILEY 85D

RED TER-RON HAILEY 048T

RED REDRICH GLORY ROAD 248X RED YY URISAL 609S RED TER-RON OLYMPIAN 822P RED TER-RON HAILEY 48K

YW Œ BW MILK 2.8 46 64

-We think this guy is a true highlight and is pretty special. The list of his admirers started last spring. -Dark red, great haired, balanced, tremendous footed, stout and complete.

-Maternal sister resides in Texas sold to Rafael Ramirez

-Dam is a great uddered, very good female.

-We plan to use 85H through AI in our own herd. -We would be interested in purchasing ½ interest of Highlight back from the new owner if they are interested - Your choice.