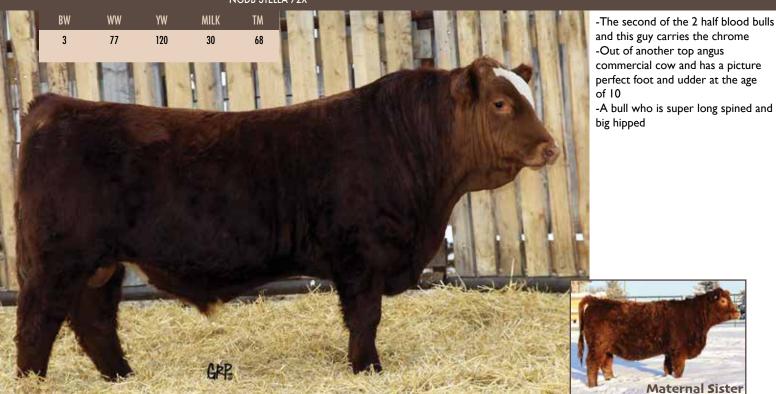

#### REDRICH FRACTION 78H

RRD 78H CA-PRS1317992 February 6, 2020

CE\*

BW: 85 lbs.

Red Adj 205: 755 lbs.

Scurred Adj 365: 1215 lbs.

BLACK GOLD NIGHT TRAIN55A S: NGDB NIGHT'S BOY 72E NGDB STELLER 317A

BGS WHISTLER 64X MS BGS ZAM 47W WHEATLAND BULL 914W NGDB STELLA 72X

D: RED ANGUS/RED ANGUS

and this guy carries the chrome

-Out of another top angus commercial cow and has a picture perfect foot and udder at the age

-A bull who is super long spined and

BW

5.6

#### T-RACK 83H REDRICH

Red Polled CA-PG1317986 February 29, 2020 CE\* RRD 83H BW: 96 lbs. Adj 205: 791 lbs. Adj 365: 1255 lbs.

BLACK GOLD NIGHT TRAIN55A **S: NGDB NIGHT'S BOY 72E** NGDB STELLER 317A

WW

YW

123

MILK

30

BGS WHISTLER 64X MS BGS ZAM 47W WHEATLAND BULL 914W **NGDB STELLA 72X** 

TM

71

RF RED CHILLER 11X
D: REDRICH WISH 83A
CMS WISH 913W

KENCO/MF POWERLINE 204L CHUB'S FLIRT 6P TNT TOP GUN R244 JSP RED LITE 42M

-Another strong deep sided complete Night's Boy son

-Out of the Wish 83A cow who is the dam to the Dorchester bull we retained and is working at Sjogran Farms now -Almost a March bull and has done great

-2 Maternal sisters retained in the herd and another brother at Teron Enterprises

Maternal Brother