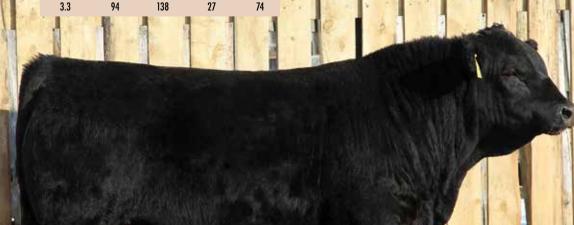

## RED REDRICH HAMLET 16H

RRF 16H

WW

23

2149379

MILK

YW

42

February 29 2020

CE\*\*\* BW: 76 lbs.

os. Adj 205: 619 lbs.

Adj 365: 1030 lbs.

RED REDRICH GLORY ROAD 248X

RED YY URISAL 609S RED REDRICH TOPFLIGHT 171T RED LITTLE CREEK GT CANYON 3M

RED LAURON SCENIC ROUTE 8Y
S: RED RSL SCENIC ROUTE 29E
RED SPITTALBURN LILA 65X

BW

-1.7

RED LAZY MC CC DETOUR 2W RED RUNNING BAR PREVIEW 1P RED SIX MILE TROY 243T RED SPITTALBURN LILA 701T

RED REDRICH SIZZLER 609Z
D: RED REDRICH LEXI 16D
RED REDRICH 61A

- A long bodied, smooth made bull that will work on heifers.

-RSL Scenic Route is doing an outstanding job of siring calves with extreme calving ease that have more than adequate performance - Lot 61H is a maternal brother to the dam of 16H

-Carter Renschler bought a 16D son last