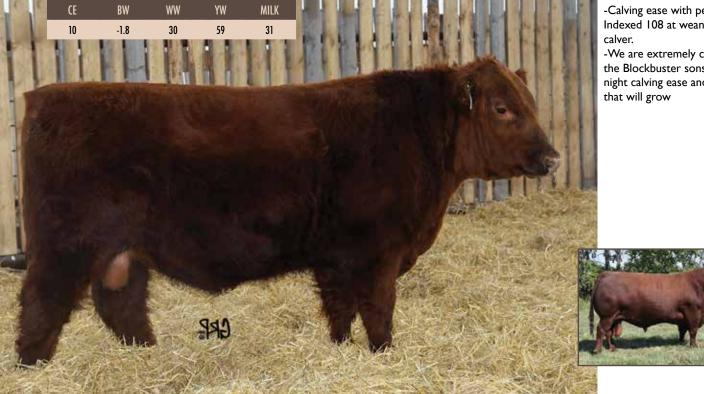

#### RED REDRICH ER HOTLINE 140H

**TYD 140H** 

2146653

January 20 2020

BW: 78 lbs. Adj 205: 704 lbs. Adj 365: 1137 lbs.

RED BIEBER ROLLIN DEEP Y118
S: RED LAURON BLOCK BUSTER 78B
RED LAURON GENIE 138U

**RED BIEBER ROOSEVELT W384** RED BIEBER TILLY 399W
RED BAR-E-L RENEGADE 202R
RED LAURON GENIE 91R

RED ACC DYNAMO 42D
D: RED REDRICH RUBY 140F
REDRICH RUBY 142D

RED D-BAR DYNAMO 67Y ACC MISS ANNIE 75Z RED REDRICH SIZZLER 609Z BELVIN RUBY 2'10

- -Calving ease with performance, Indexed 108 at weaning from a first
- -We are extremely confident that the Blockbuster sons offer sleep at night calving ease and will sire calves