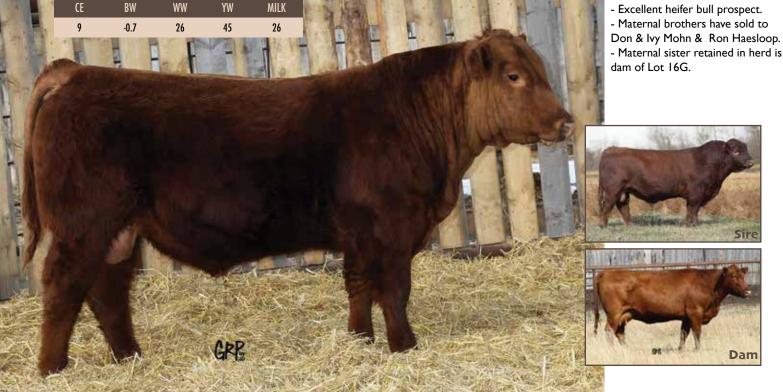

## RED REDRICH HAMLET 16H

RRF 16H

WW

23

2149379

MILK

YW

42

February 29 2020

CE\*\*\* BW: 76 lbs.

os. Adj 205: 619 lbs.

Adj 365: 1030 lbs.

RED REDRICH GLORY ROAD 248X

RED YY URISAL 609S RED REDRICH TOPFLIGHT 171T RED LITTLE CREEK GT CANYON 3M

RED LAURON SCENIC ROUTE 8Y
S: RED RSL SCENIC ROUTE 29E
RED SPITTALBURN LILA 65X

BW

-1.7

RED LAZY MC CC DETOUR 2W RED RUNNING BAR PREVIEW 1P RED SIX MILE TROY 243T RED SPITTALBURN LILA 701T

RED REDRICH SIZZLER 609Z
D: RED REDRICH LEXI 16D
RED REDRICH 61A

- A long bodied, smooth made bull that will work on heifers.

-RSL Scenic Route is doing an outstanding job of siring calves with extreme calving ease that have more than adequate performance - Lot 61H is a maternal brother to the dam of 16H

-Carter Renschler bought a 16D son last