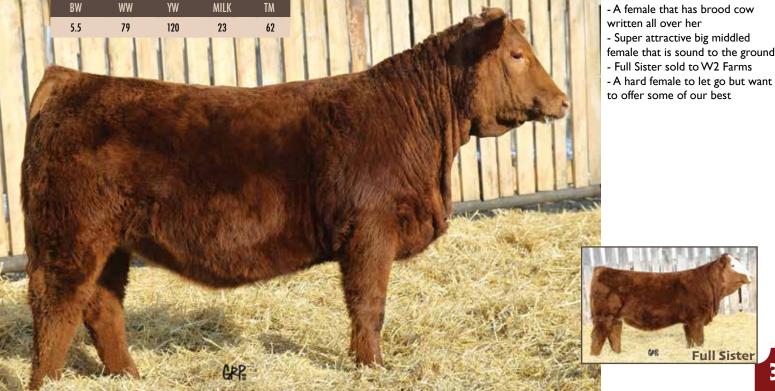

#### RED REDRICH FIRST LADY 89H

RRF 89H

2149355

February 10 2020

BW: 88 lbs.

Adj 205: 622 lbs.

RED D-BAR DYNAMO 67Y
S: RED ACC DYNAMO 42D
ACC MISS ANNIE 75Z

RED U-2 DYNAMO 7021T RED D-BAR SOKRO 28S ANDERSON'S WHO'S NEXT 39S RED ANDERSON'S ANNIE 57W

RED MRLA 23W

D: RED REDRICH FIRST LADY 95B

RED REDRICH FIRST LADY 96Y

- RED MRLA 73T RED GARA MADCAP 144S RED WRAZ JOE 44U RED CHOPPER K FIRST LADY 36T
- -Long Bodied, feminine, complete and attractive female
- -Dam is a very nice female with a great udder, she is from our outstanding Lady cow family.
- -Dyno daughters are an outstanding group in our herd.
- -Maternal brother sold to Morris Erickson