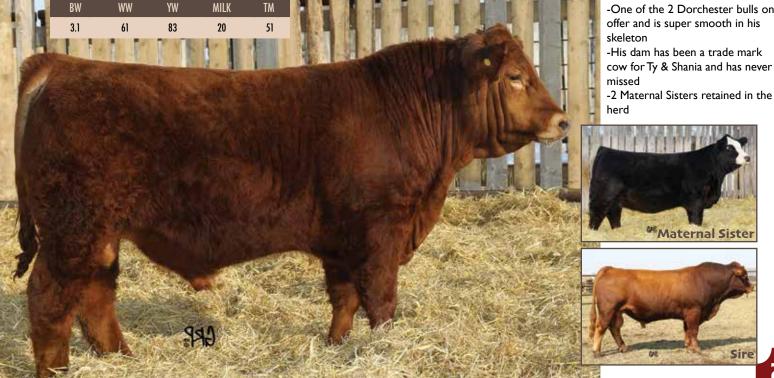

### REDRICH H

CA-PG1317939

February 27, 2020 CE\*

BW: 98 lbs.

Red

Homo Polled

Adj 205: 738 lbs. Adj 365: 1305 lbs. NICHOLS LEGACY G151 CNS SHEEZA DREAM K107W LRX WALKER 9U

RRD BLK ZORO 210Z **S: REDRICH DORCHESTER 83D** REDRICH WISH 83A

RRD 11H

WHEATLAND EL TORO 958W RF TWO TIMING HUSSY 12W RF RED CHILLER 11X CMS WISH 913W

CNS DREAM ON L186 D: NCB DREAM 11A NCB MISS WALKER 17Y

NCB MS ROCK 45W -One of the 2 Dorchester bulls on

- -His dam has been a trade mark cow for Ty & Shania and has never

BW

2.3