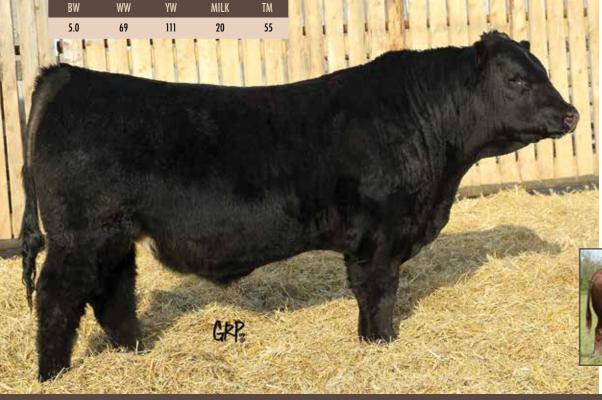

#### REDRICH HIPPY 51H

TM

RRD 51H CA-PG1317951

MILK

22

YW

131

January 1, 2020

CE\*

Adj 205: Ibs.

BW: 93 lbs.

Red TW Homo Polled lbs. Adj 365: 1455 lbs.

WFL WESTCOTT 24C
S: RF PLAYMAKER 868F
RF SCREAM 215Z

WW

90

TNT 90 PROOF Z401 WFL SWEET LICIOUS 1044X MR HOC BROKER RF SCREAM 39X

NCB COBRA 47Y
D: NCB MS COBRA 51A
BBN RED MISTRESS 6R

LFE VIPER 455U NCB MISS DREAM 22T LFE RED HEMI 391N MCC STACY 103H

- -Another very complete Playmaker son off of a real strong Cobra Cow
- -His twin brother sells as Lot 119H
- -A very complete cow bull that has a great performance and is sound on the ground -His dam is great cow phenotypically but she likes to keep her distance from you and this guy followed suite on summer pasture, you probably won't scratch this guy but he will be sure to cover some ground on pasture