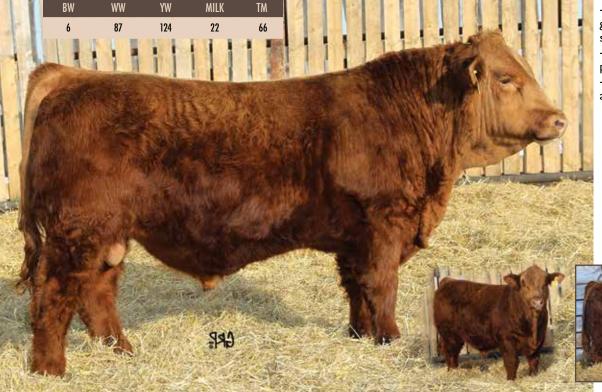

#### RED REDRICH 124H

RRF 124H 2180012

February 03 2020

CE\*\*

BW: 74 lbs.

Adj 205: 610 lbs.

Adj 365: 989 lbs.

RED D-BAR DYNAMO 67Y
S: RED ACC DYNAMO 42D
ACC MISS ANNIE 75Z

RED U-2 DYNAMO 7021T RED D-BAR SOXRO 28S ANDERSON'S WHO'S NEXT 39S RED ANDERSON'S ANNIE 57W

RED COCKBURN ALCATRAZ 394A

D: RED REDRICH FIREFLY 124C

RED TER-RON FIREFLY 221U

RED TER-RON BIG LEAGUE106X RED COCKBURN ROSA 271T RED BRYLOR PANAMA 69P RED DIAMOND D FIREFLY 321 M

MILK -Will work on heifers, You won't find them much thicker, stouter and more complete than this guy. 56 25 - From another Firefly cow family, not the same as

121G, but just as respected at Redrich Farms. - Dams first calf was 122E who put a top first calf heifer in the pen on her first try & dam of 122H - Dams second calf was the pick of our heifer

calves we sold in the Angus Foundation sale to Jonathan & Kaleen Lock.

-124C is a great footed, excellent uddered cow

- Maternal brother sold to Coppock Legacy Farms last year.