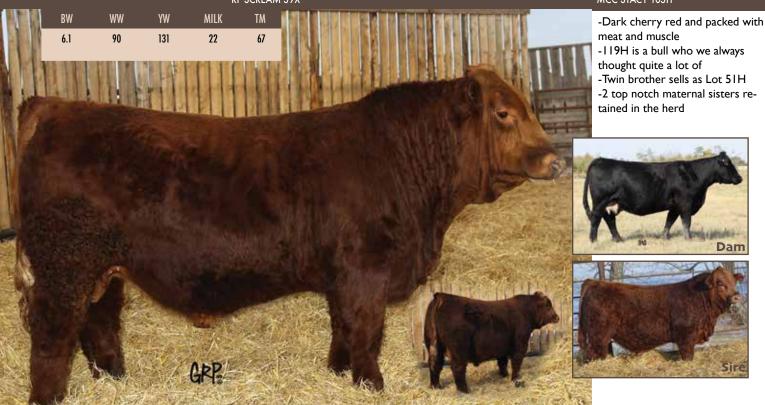

## RED REDRICH HAMLET 16H

RRF 16H

WW

23

2149379

MILK

YW

42

February 29 2020

CE\*\*\* BW: 76 lbs.

os. Adj 205: 619 lbs.

Adj 365: 1030 lbs.

RED REDRICH GLORY ROAD 248X

RED YY URISAL 609S RED REDRICH TOPFLIGHT 171T RED LITTLE CREEK GT CANYON 3M

RED LAURON SCENIC ROUTE 8Y
S: RED RSL SCENIC ROUTE 29E
RED SPITTALBURN LILA 65X

BW

-1.7

RED LAZY MC CC DETOUR 2W RED RUNNING BAR PREVIEW 1P RED SIX MILE TROY 243T RED SPITTALBURN LILA 701T

RED REDRICH SIZZLER 609Z
D: RED REDRICH LEXI 16D
RED REDRICH 61A

- A long bodied, smooth made bull that will work on heifers.

-RSL Scenic Route is doing an outstanding job of siring calves with extreme calving ease that have more than adequate performance - Lot 61H is a maternal brother to the dam of 16H

-Carter Renschler bought a 16D son last