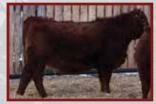

## RED REDRICH HAMLET 16H

RRF 16H

WW

23

2149379

MILK

YW

42

February 29 2020

CE\*\*\* BW: 76 lbs.

os. Adj 205: 619 lbs.

Adj 365: 1030 lbs.

RED REDRICH GLORY ROAD 248X

RED YY URISAL 609S RED REDRICH TOPFLIGHT 171T RED LITTLE CREEK GT CANYON 3M

RED LAURON SCENIC ROUTE 8Y
S: RED RSL SCENIC ROUTE 29E
RED SPITTALBURN LILA 65X

BW

-1.7

RED LAZY MC CC DETOUR 2W RED RUNNING BAR PREVIEW 1P RED SIX MILE TROY 243T RED SPITTALBURN LILA 701T

RED REDRICH SIZZLER 609Z
D: RED REDRICH LEXI 16D
RED REDRICH 61A

- A long bodied, smooth made bull that will work on heifers.

-RSL Scenic Route is doing an outstanding job of siring calves with extreme calving ease that have more than adequate performance - Lot 61H is a maternal brother to the dam of 16H

-Carter Renschler bought a 16D son last